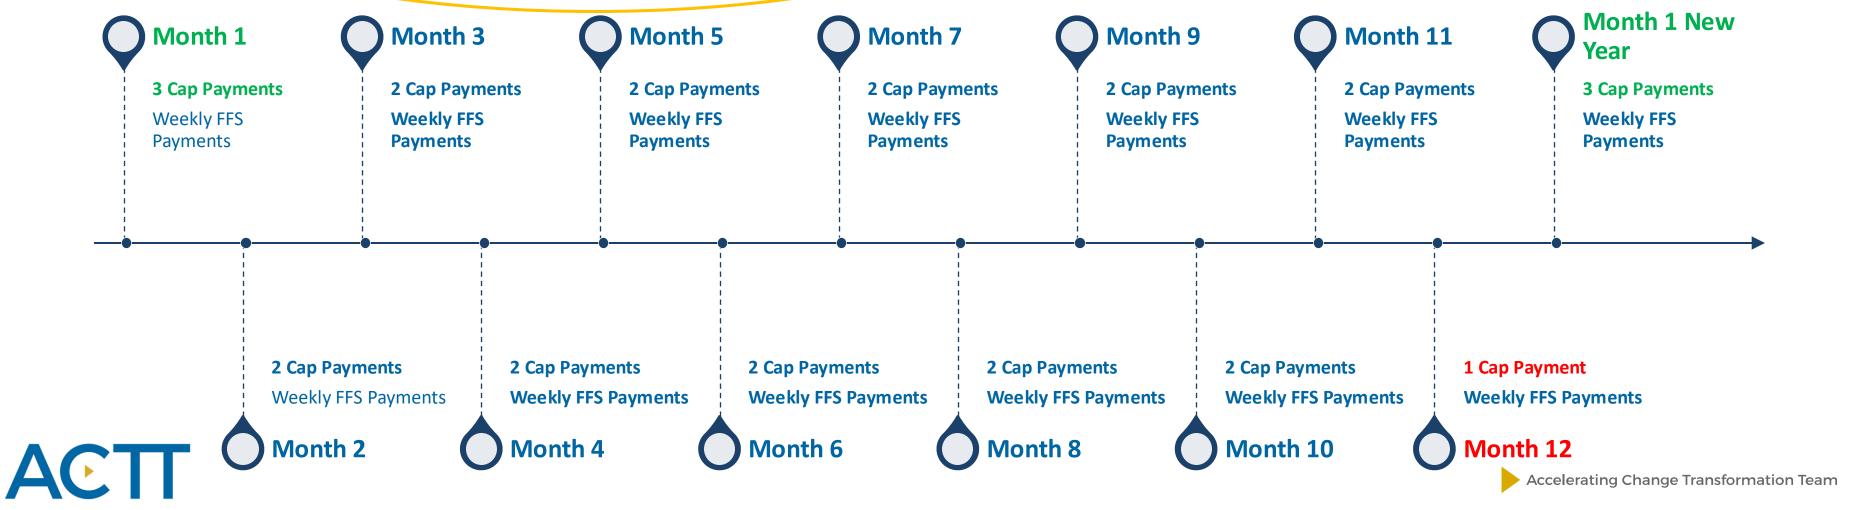

## BCM Capitation Payment 12 Month Period Cashflow Timeline

## To optimize your 85% BCM Capitation Payments

- 1. Generally, there will be no BCM Cap payment in Month 12 (December) for payment period 1 15. However, this depends on when the holiday dates fall. The payment date will be communicated to the program before the end of the year
- 2. Programs are provided with the annual calendar and payment dates
- 3. Alberta Health informs all physicians about the holiday schedule through a bulletin

## To optimize your 15% FFS Payments

## **Consider:**

- 1. BCM 15% FFS is paid out one week after submission
- 2. Submission cut-off date is Thursdays, 4:30pm